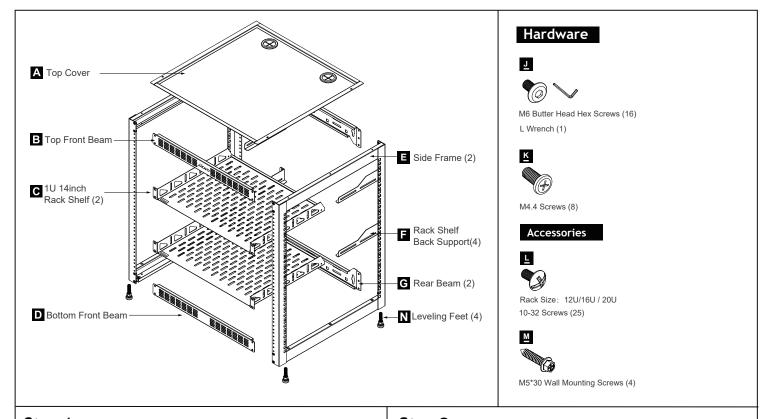

liability or otherwise, whether or not seller has been advised of the possibility of such loss or damage. In no event will seller's total cumulative liability, from all causes of action and all theories of liability, exceed the total amounts actually paid to seller by customer under the order that gives rise to any liability hereunder.

## Specification:

| SKU#     | Capacity(U) | Color | Height      | Depth          | Width          |
|----------|-------------|-------|-------------|----------------|----------------|
| 11120101 | 12U         | Black | 21" (534mm) | 20"<br>(512mm) | 20"<br>(520mm) |
| 11120102 | 16U         | Black | 28" (712mm) |                |                |
| 11120103 | 20U         | Black | 35" (890mm) |                |                |





K 🌘

M4.4 Screws (4)