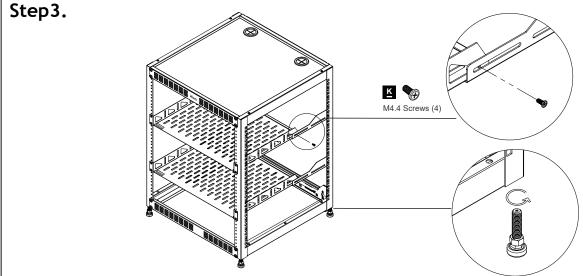

ility or otherwise, whether or not seller has been advised of the possibility of such loss or damage. In no event will seller's total cumulative liability, from all causes of action and all theories of liability, exceed the total amounts actually paid to seller by customer under the order that gives rise to any liability hereunder.

## Specification:

| SKU#     | Capacity(U) | Color | Height      | Depth          | Width          |
|----------|-------------|-------|-------------|----------------|----------------|
| 11120101 | 12U         | Black | 21" (534mm) | 20"<br>(512mm) | 20"<br>(520mm) |
| 11120102 | 16U         | Black | 28" (712mm) |                |                |
| 11120103 | 20U         | Black | 35" (890mm) |                |                |





K 🌘

M4.4 Screws (4)