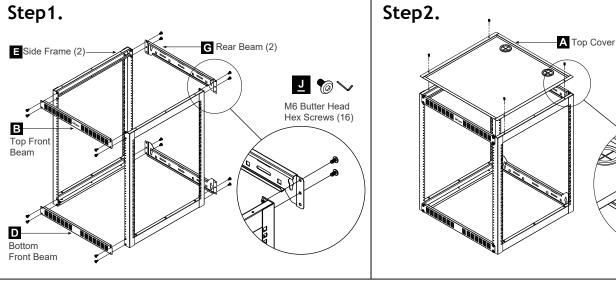

ability or otherwise, whether or not seller has been advised of the possibility of such loss or damage. In no event will seller's total cumulative liability, from all causes of action and all theories of liability, exceed the total amounts actually paid to seller by customer under the order that gives rise to any liability hereunder.

## Specification:

| SKU#     | Capacity(U) | Color | Height      | Depth          | Width          |
|----------|-------------|-------|-------------|----------------|----------------|
| 11120101 | 12U         | Black | 21" (534mm) | 20"<br>(512mm) | 20"<br>(520mm) |
| 11120102 | 16U         | Black | 28" (712mm) |                |                |
| 11120103 | 20U         | Black | 35" (890mm) |                |                |





K 🌘

M4.4 Screws (4)