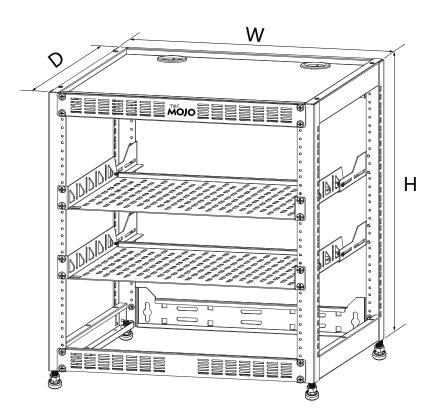

## Specification:

| SKU#     | Capacity(U) | Color | Height      | Depth          | Width          |
|----------|-------------|-------|-------------|----------------|----------------|
| 11120101 | 12U         | Black | 21" (534mm) | 20"<br>(512mm) | 20"<br>(520mm) |
| 11120102 | 16U         | Black | 28" (712mm) |                |                |
| 11120103 | 20U         | Black | 35" (890mm) |                |                |