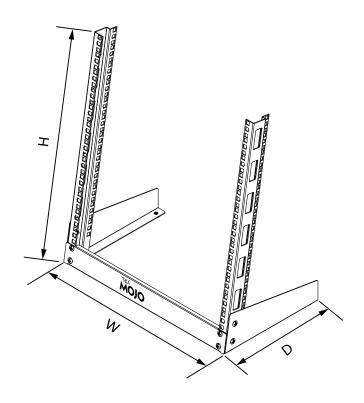

## Specification:

| SKU#     | Capacity(U) | Width            | Depth            | Height        |
|----------|-------------|------------------|------------------|---------------|
| 11150101 | 8U          | 19.8"<br>(503mm) | 11.6"<br>(295mm) | 16.1" (408mm) |
| 11150102 | 12U         |                  |                  | 23.0" (584mm) |