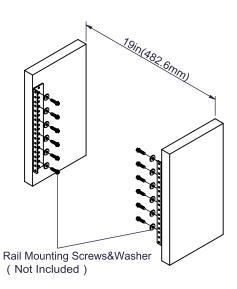

## Specification:

| SKU#     | Capacity ( U ) | Width ( mm ) | Depth ( mm ) | Height ( mm ) |
|----------|----------------|--------------|--------------|---------------|
| 11130401 | 2              | 16           | 39           | 88.9          |
| 11130402 | 3              |              |              | 133.35        |
| 11130403 | 4              |              |              | 177.8         |
| 11130404 | 6              |              |              | 266.7         |
| 11130405 | 8              |              |              | 355.6         |
| 11130406 | 9              |              |              | 400.05        |
| 11130407 | 10             |              |              | 444.5         |
| 11130408 | 12             |              |              | 533.4         |
| 11130409 | 14             |              |              | 622.3         |
| 11130410 | 16             |              |              | 711.2         |
| 11130411 | 18             |              |              | 800.1         |
| 11130412 | 20             |              |              | 889           |