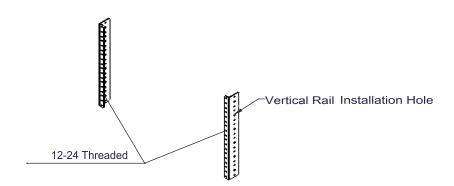

| 133.35        |
| 11130403 | 4              |              |              | 177.8         |
| 11130404 | 6              |              |              | 266.7         |
| 11130405 | 8              |              |              | 355.6         |
| 11130406 | 9              |              |              | 400.05        |
| 11130407 | 10             |              |              | 444.5         |
| 11130408 | 12             |              |              | 533.4         |
| 11130409 | 14             |              |              | 622.3         |
| 11130410 | 16             |              |              | 711.2         |
| 11130411 | 18             |              |              | 800.1         |
| 11130412 | 20             |              |              | 889           |















**Equipment Mounting Hole**