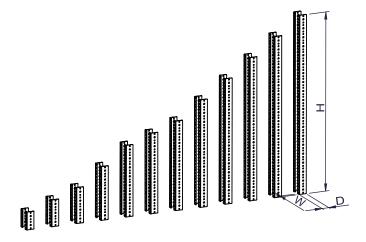

## Specification:

| SKU#     | Capacity ( U ) | Width ( mm ) | Depth ( mm ) | Height ( mm ) |
|----------|----------------|--------------|--------------|---------------|
| 11130401 | 2              | 16           | 39           | 88.9          |
| 11130402 | 3              |              |              | 133.35        |
| 11130403 | 4              |              |              | 177.8         |
| 11130404 | 6              |              |              | 266.7         |
| 11130405 | 8              |              |              | 355.6         |
| 11130406 | 9              |              |              | 400.05        |
| 11130407 | 10             |              |              | 444.5         |
| 11130408 | 12             |              |              | 533.4         |
| 11130409 | 14             |              |              | 622.3         |
| 11130410 | 16             |              |              | 711.2         |
| 11130411 | 18             |              |              | 800.1         |
| 11130412 | 20             |              |              | 889           |