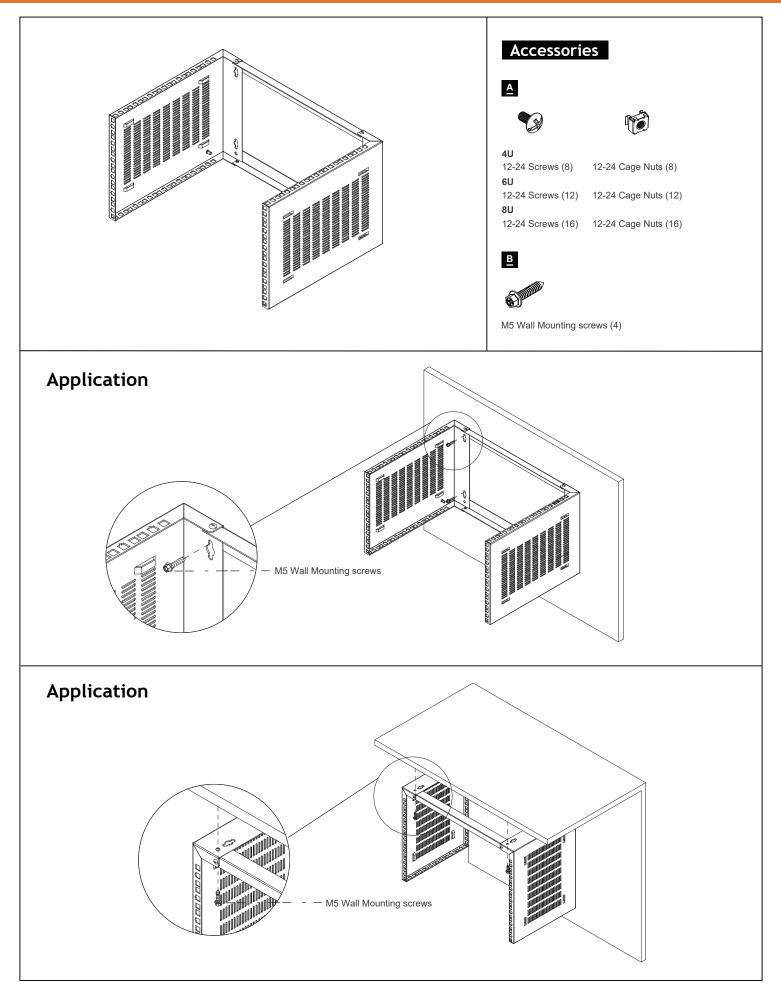

For permanent wall mounting, be sure to securely fasten the enclosure to the building structure before operation.

Do not use with equipment that is heavier than the indicated weight capacity for this product. This product is designed to be installed indoors on wood stud walls, solid concrete walls or brick walls. Make sure that the supporting surface will safely support the weight of the equipment and all attached hardware and components. It is recommended that installation be performed by a qualified installer. TecMOJO cannot be held responsible for damage to equipment or personal injury resulting from improper use or installation of product.