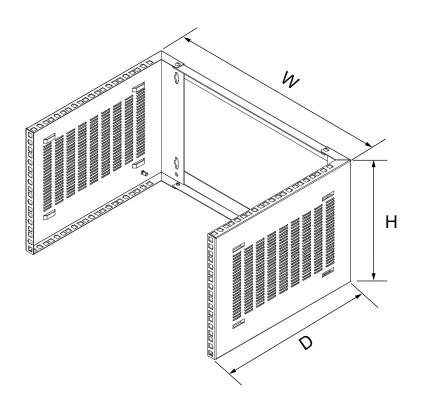

## Specification:

| SKU#     | Capacity(U) | Width(mm)        | Depth(mm)        | Height(mm)    |
|----------|-------------|------------------|------------------|---------------|
| 11130522 | 4U          | 19.3″<br>(490mm) | 13.8″<br>(350mm) | 7.2″ (183mm)  |
| 11130523 | 6U          |                  |                  | 10.7" (272mm) |
| 11130524 | 8U          |                  |                  | 14.2" (361mm) |