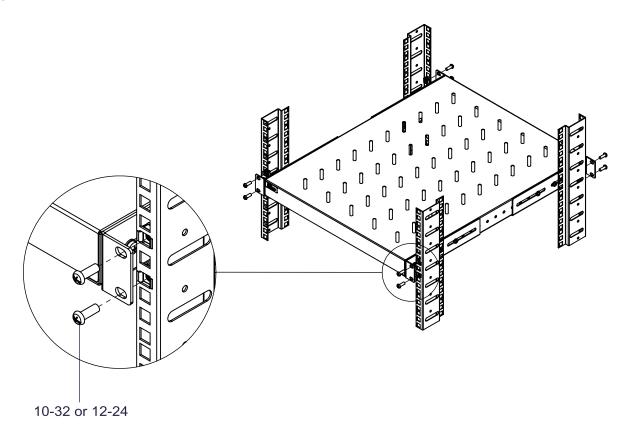

2.6        | 600       | 44         |
| 14130107 |          |              | 650       |            |
| 14130108 |          |              | 750       |            |
| 14130109 |          |              | 800       |            |





Sales@tecmojo.com 806-Tecmojo (8326656) www.tecmojo.com





| SKU#     | 10-32 | 12-24 | M5*10 | M5 |
|----------|-------|-------|-------|----|
| ITEM     |       |       |       | Ô  |
| 14130103 | 8     | 8     | 8     | 8  |
| 14130104 | 8     | 8     | 16    | 16 |
| 14130105 | 8     | 8     | 16    | 16 |
| 14130106 | 8     | 8     | 16    | 16 |
| 14130107 | 8     | 8     | 16    | 16 |
| 14130108 | 8     | 8     | 16    | 16 |
| 14130109 | 8     | 8     | 16    | 16 |





Sales@tecmojo.com 806-Tecmojo (8326656) www.tecmojo.com



Step2.





Step3.