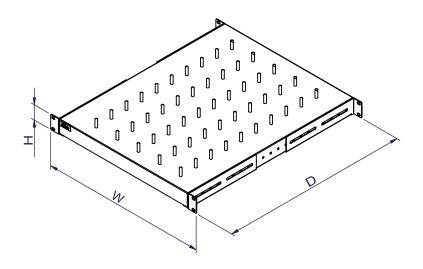

## Specification:

| SKU#     | Capacity | Width ( mm ) | Depth(mm) | Height(mm) |
|----------|----------|--------------|-----------|------------|
| 14130103 |          |              | 350       |            |
| 14130104 | -        |              | 450       |            |
| 14130105 |          |              | 550       |            |
| 14130106 | 1U       | 482.6        | 600       | 44         |
| 14130107 |          |              | 650       |            |
| 14130108 |          |              | 750       |            |
| 14130109 |          |              | 800       |            |