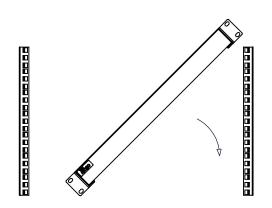

U       | 482.6        | 600       | 44         |
| 14130107 |          |              | 650       |            |
| 14130108 |          |              | 750       |            |
| 14130109 |          |              | 800       |            |





Sales@tecmojo.com 806-Tecmojo (8326656) www.tecmojo.com





| SKU#     | 10-32 | 12-24 | M5*10 | M5 |
|----------|-------|-------|-------|----|
| ITEM     |       |       |       | Ô  |
| 14130103 | 8     | 8     | 8     | 8  |
| 14130104 | 8     | 8     | 16    | 16 |
| 14130105 | 8     | 8     | 16    | 16 |
| 14130106 | 8     | 8     | 16    | 16 |
| 14130107 | 8     | 8     | 16    | 16 |
| 14130108 | 8     | 8     | 16    | 16 |
| 14130109 | 8     | 8     | 16    | 16 |





Sales@tecmojo.com 806-Tecmojo (8326656) www.tecmojo.com



Step2.





Step3.