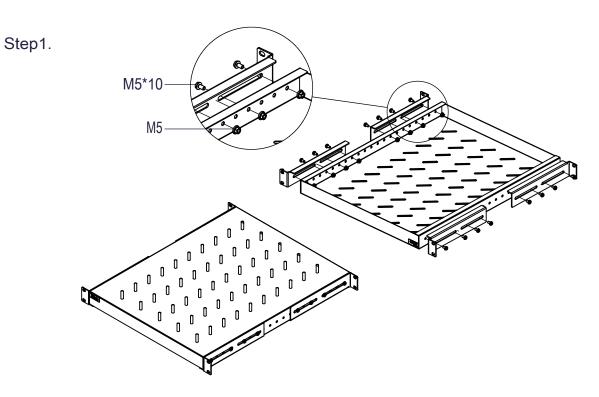

Sales@tecmojo.com 806-Tecmojo (8326656) www.tecmojo.com

| SKU#     | 10-32 | 12-24 | M5*10 | M5 |
|----------|-------|-------|-------|----|
| ITEM     |       |       |       | Ô  |
| 14130103 | 8     | 8     | 8     | 8  |
| 14130104 | 8     | 8     | 16    | 16 |
| 14130105 | 8     | 8     | 16    | 16 |
| 14130106 | 8     | 8     | 16    | 16 |
| 14130107 | 8     | 8     | 16    | 16 |
| 14130108 | 8     | 8     | 16    | 16 |
| 14130109 | 8     | 8     | 16    | 16 |

Sales@tecmojo.com 806-Tecmojo (8326656) www.tecmojo.com

Step2.

Step3.