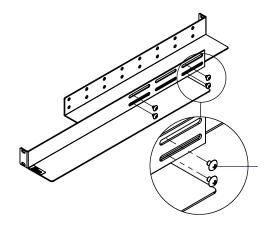

auses of action and all theories of liability, exceed the total amounts actually paid to seller by customer under the order that gives rise to any liability hereunder.

### Specification:

| SKU#     | Capacity | Width ( mm ) | Depth ( mm )            | Height ( mm ) |
|----------|----------|--------------|-------------------------|---------------|
| 14120101 | Half     |              | 510-800<br>(Adjustable) | 44            |
| 14120102 | FULL     | 483          |                         | 44            |

Half.



Full.













| ITEM Capacity Qty | M5*15 | M5.5*15.5 | M5*6 |
|-------------------|-------|-----------|------|
| ITEM              |       |           |      |
| Half              | 8     | 8         | 8    |
| Full              | 8     | 8         | 8    |

# Step1.





Step2.