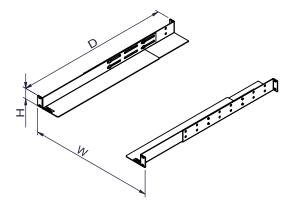

### Specification:

| SKU#     | Capacity | Width ( mm ) | Depth ( mm )            | Height ( mm ) |
|----------|----------|--------------|-------------------------|---------------|
| 14120101 | Half     |              | 510-800<br>(Adjustable) | 44            |
| 14120102 | FULL     | 483          |                         | 44            |