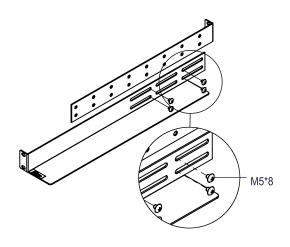

causes of action and all theories of liability, exceed the total amounts actually paid to seller by customer under the order that gives rise to any liability hereunder.

### Specification:

| SKU#     | Capacity | Width ( mm ) | Depth ( mm )            | Height ( mm ) |
|----------|----------|--------------|-------------------------|---------------|
| 14120101 | Half     |              | 510-800<br>(Adjustable) | 44            |
| 14120102 | FULL     | 483          |                         | 44            |

Half.



Full.













| ITEM Capacity Qty | M5*15 | M5.5*15.5 | M5*6 |
|-------------------|-------|-----------|------|
| ITEM              |       |           |      |
| Half              | 8     | 8         | 8    |
| Full              | 8     | 8         | 8    |

# Step1.





Step2.