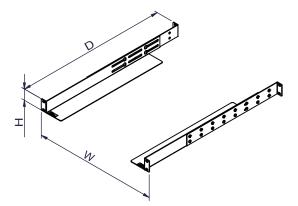

### Specification:

| SKU#     | Capacity | Width ( mm ) | Depth ( mm )            | Height ( mm ) |
|----------|----------|--------------|-------------------------|---------------|
| 14120101 | Half     |              | 510-800<br>(Adjustable) | 44            |
| 14120102 | FULL     | 483          |                         | 44            |