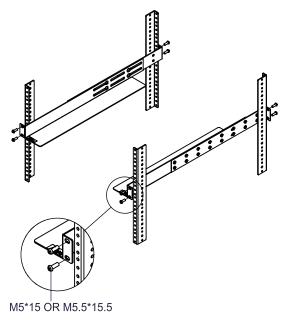

Half.

Full.

| ITEM Capacity Qty | M5*15 | M5.5*15.5 | M5*6 |
|-------------------|-------|-----------|------|
| ITEM              |       |           |      |
| Half              | 8     | 8         | 8    |
| Full              | 8     | 8         | 8    |

# Step1.

Step2.