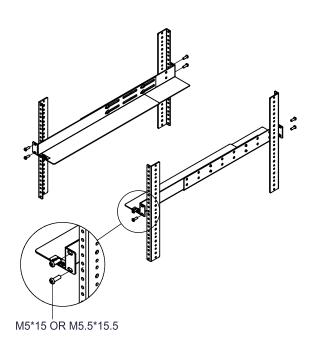

Half.

Full.

| ITEM Capacity Qty | M5*15 | M5.5*15.5 | M5*6 |
|-------------------|-------|-----------|------|
| ITEM              |       |           |      |
| Half              | 8     | 8         | 8    |
| Full              | 8     | 8         | 8    |

# Step1.

Step2.