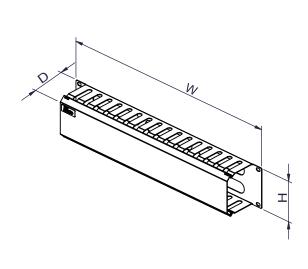

## Specification:

| SKU#     | Capacity ( U ) | Width ( mm ) | Depth ( mm ) | Height ( mm ) |
|----------|----------------|--------------|--------------|---------------|
| 15150103 | 2              | 482.5        | 70           | 88.2          |