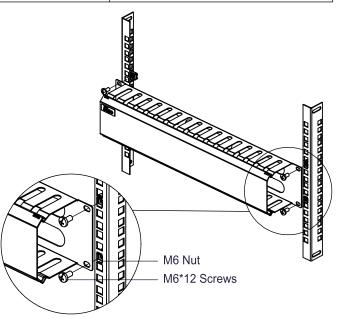

| Capacity Qty | M6*12 Screws | M6 Nut |
|--------------|--------------|--------|
| ITEM         |              |        |
| 2U           | 4            | 4      |