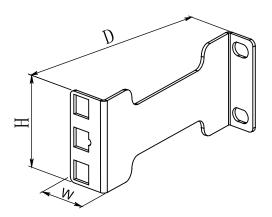

## Specification:

| SKU#     | Capacity | Width ( mm ) | Depth(mm) | Height ( mm ) |
|----------|----------|--------------|-----------|---------------|
| 15150109 |          | 21.5         | 101.5     | 44.45         |
| 15150110 | 1U       |              | 151.5     |               |
| 15150111 |          |              | 101.5     | 88.9          |
| 15150112 | 2U       |              | 151.5     |               |