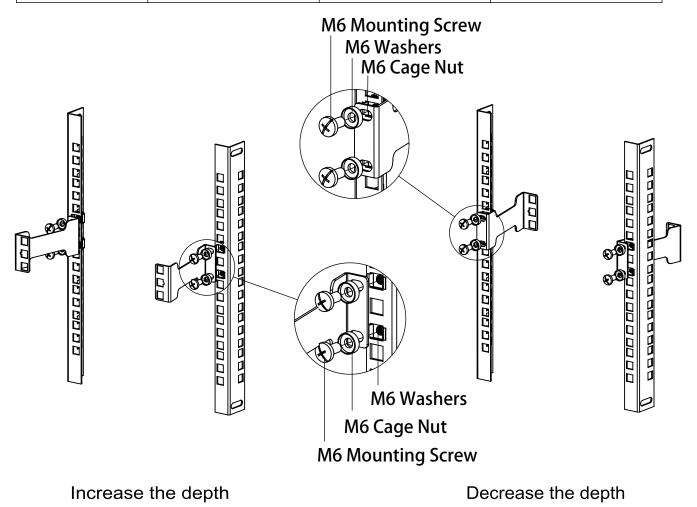

Sales@tecmojo.com 806-Tecmojo (8326656) www.tecmojo.com

| ITEM<br>SKU# Qty | M6 Mounting Screw | M6 Cage Nut | M6 Washers |
|------------------|-------------------|-------------|------------|
| ITEM             | Ċ                 |             | 0          |
| 15150109         | 4                 | 4           | 4          |
| 15150110         | 4                 | 4           | 4          |
| 15150111         | 4                 | 4           | 4          |
| 15150112         | 4                 | 4           | 4          |