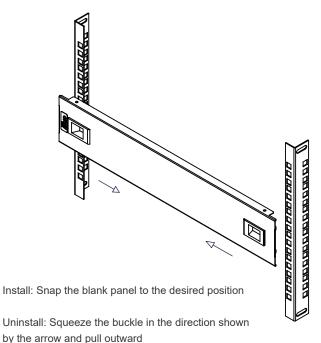

e use of the product, whether such liability arises from any claim based upon contract, warranty, tort (including negligence), product liability or otherwise, whether or not seller has been advised of the possibility of such loss or damage. In no event will seller's total cumulative liability, from all causes of action and all theories of liability, exceed the total amounts actually paid to seller by customer under the order that gives rise to any liability hereunder.

## Specification:

| SKU#     | Capacity ( U ) | Width ( mm ) | Depth ( mm ) | Height ( mm ) |
|----------|----------------|--------------|--------------|---------------|
| 15130901 | 1              | 482.6        | 16           | 44.2          |
| 15130902 | 2              |              |              | 88.6          |