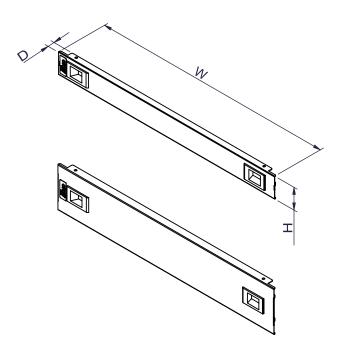

## Specification:

| SKU#     | Capacity ( U ) | Width ( mm ) | Depth ( mm ) | Height ( mm ) |
|----------|----------------|--------------|--------------|---------------|
| 15130901 | 1              | 482.6        | 16           | 44.2          |
| 15130902 | 2              |              |              | 88.6          |