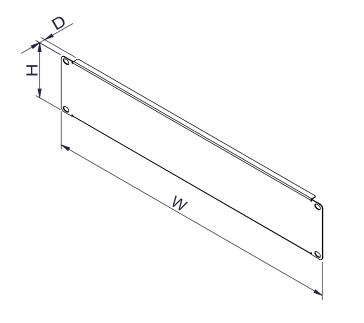

## Specification:

| SKU#     | Capacity ( U ) | Width ( mm ) | Depth ( mm ) | Height ( mm ) |
|----------|----------------|--------------|--------------|---------------|
| 15130101 | 1              | 482.6        | 9.7          | 44            |
| 15130102 |                |              |              |               |
| 15130201 | 2              |              |              | 88            |
| 15130202 |                |              |              |               |
| 15130301 | 3              |              |              | 132.5         |
| 15130302 |                |              |              |               |
| 15130401 | 4              |              |              | 177           |
| 15130402 |                |              |              |               |
| 15130501 | - 5            |              |              | 221.4         |
| 15130502 |                |              |              |               |
| 15130601 | - 6            |              |              | 265.9         |
| 15130602 |                |              |              |               |
| 15130701 | 7              |              |              | 310.3         |
| 15130702 |                |              |              |               |
| 15130801 | . 8            |              |              | 354.8         |
| 15130802 |                |              |              |               |