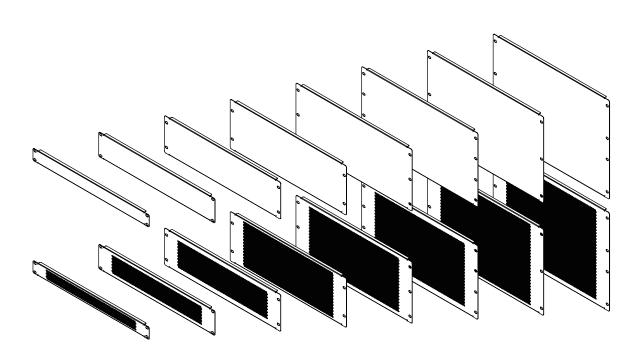

## Specification:

| SKU#     | Capacity ( U ) | Width ( mm ) | Depth ( mm ) | Height ( mm ) |
|----------|----------------|--------------|--------------|---------------|
| 15130101 | 1              | 482.6        | 9.7          | 44            |
| 15130102 |                |              |              |               |
| 15130201 | 2              |              |              | 88            |
| 15130202 |                |              |              |               |
| 15130301 | 3              |              |              | 132.5         |
| 15130302 |                |              |              |               |
| 15130401 | 4              |              |              | 177           |
| 15130402 |                |              |              |               |
| 15130501 | - 5            |              |              | 221.4         |
| 15130502 |                |              |              |               |
| 15130601 | - 6            |              |              | 265.9         |
| 15130602 |                |              |              |               |
| 15130701 | 7              |              |              | 310.3         |
| 15130702 |                |              |              |               |
| 15130801 | . 8            |              |              | 354.8         |
| 15130802 |                |              |              |               |