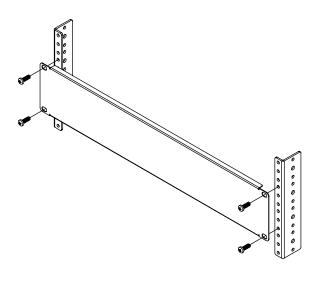

For permanent wall mounting, be sure to securely fasten the enclosure to the building structure before operation.

Do not use with equipment that is heavier than the indicated weight capacity for this product. This product is designed to be installed indoors on wood stud walls, solid concrete walls or brick walls. Make sure that the supporting surface will safely support the weight of the equipment and all attached hardware and components. It is recommended that installation be performed by a qualified installer. TecMOJO cannot be held responsible for damage to equipment or personal injury resulting from improper use or installation of product.