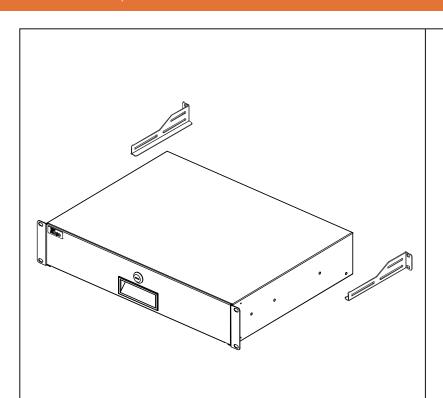

## Accessories

Size: 1U / 2U / 3U / 4U Size: 6U

12-24 Screws (8) 12-24 Screws (12) 12-24 Cage Nuts (8) 12-24 Cage Nuts (12)

В

Size: 1U / 2U / 3U/ 4U

10-32 Screws (8) 10-32 Screws (12)

Size: 6U

<u>c</u>