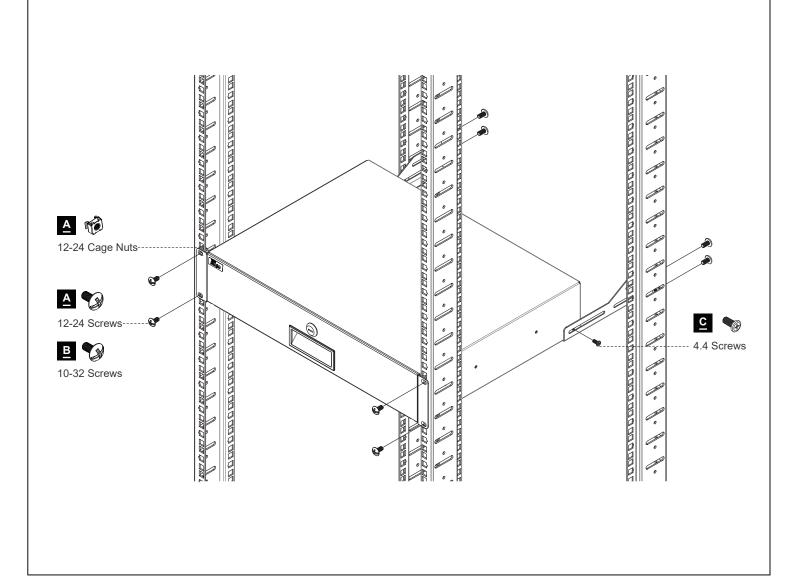

## Specification:

| SKU#     | Capacity(U) | Width1           | Width2           | Depth            | Height         |
|----------|-------------|------------------|------------------|------------------|----------------|
| 15120101 | 1           | 19.0"<br>(483mm) | 17.5"<br>(444mm) | 13.3"<br>(338mm) | 1.8" (44.5mm)  |
| 15120102 | 2           |                  |                  |                  | 3.5" (88.9mm)  |
| 15120103 | 3           |                  |                  |                  | 5.3"(133.4mm)  |
| 15120104 | 4           |                  |                  |                  | 7.0"(177.8mm)  |
| 15120105 | 6           |                  |                  |                  | 10.5"(266.7mm) |

## Accessories

Size: 1U / 2U / 3U / 4U Size: 6U

12-24 Screws (8) 12-24 Screws (12) 12-24 Cage Nuts (8) 12-24 Cage Nuts (12)

В

Size: 1U / 2U / 3U/ 4U

10-32 Screws (8) 10-32 Screws (12)

Size: 6U

<u>c</u>

4.4 Screws (2)