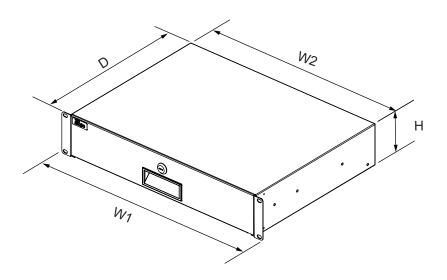

## Specification:

| SKU#     | Capacity(U) | Width1           | Width2           | Depth            | Height         |
|----------|-------------|------------------|------------------|------------------|----------------|
| 15120101 | 1           | 19.0"<br>(483mm) | 17.5"<br>(444mm) | 13.3"<br>(338mm) | 1.8" (44.5mm)  |
| 15120102 | 2           |                  |                  |                  | 3.5" (88.9mm)  |
| 15120103 | 3           |                  |                  |                  | 5.3"(133.4mm)  |
| 15120104 | 4           |                  |                  |                  | 7.0"(177.8mm)  |
| 15120105 | 6           |                  |                  |                  | 10.5"(266.7mm) |